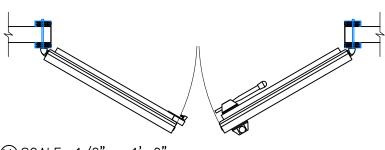

- 1 HEAD SWING DOOR
- ② SILL DETAIL SWEEP BOTTOM SWING DOOR
- SILL DETAIL HIGH SILL WITH STEP OVER
- 4 SILL DETAIL HIGH SILL WITH SUNKEN BOX FLOOR
- (5) SILL DETAIL HIGH SILL WITH REMOVABLE RAMP
- (6) SILL DETAIL HIGH SILL
- 7) JAMB DOUBLE SWING DOOR