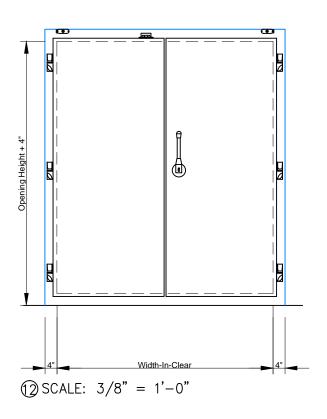

**Model EFD-DSD-1** 

**Bullet Hinges** 

Rotary Compression Latch with Multi-Point Latching

2 ELEVATION - STEP OVER SWING DOORS (EXTERIOR)

(3) SECTION - STEP OVER SWING DOOR

ELEVATION - STEP OVER SWING DOORS (INTERIOR)