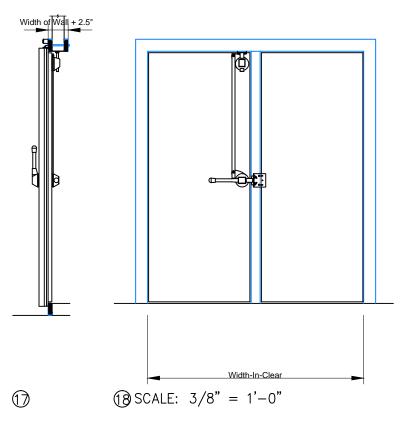

(5) JAMB - DOUBLE SWING DOORS

HIGH SILL - Page 4/4

Double Swing Doors with Backup Casings and Cap Channels

Model EFD-DSD-1

Bullet Hinges

Rotary Compression Latch with Multi-Point Latching

16 ELEVATION - HIGH SILL SWING DOORS (EXTERIOR)

(7) SECTION - HIGH SILL SWING DOOR

(8) ELEVATION - HIGH SILL SWING DOORS (INTERIOR)

(19) JAMB - DOUBLE SWING DOORS