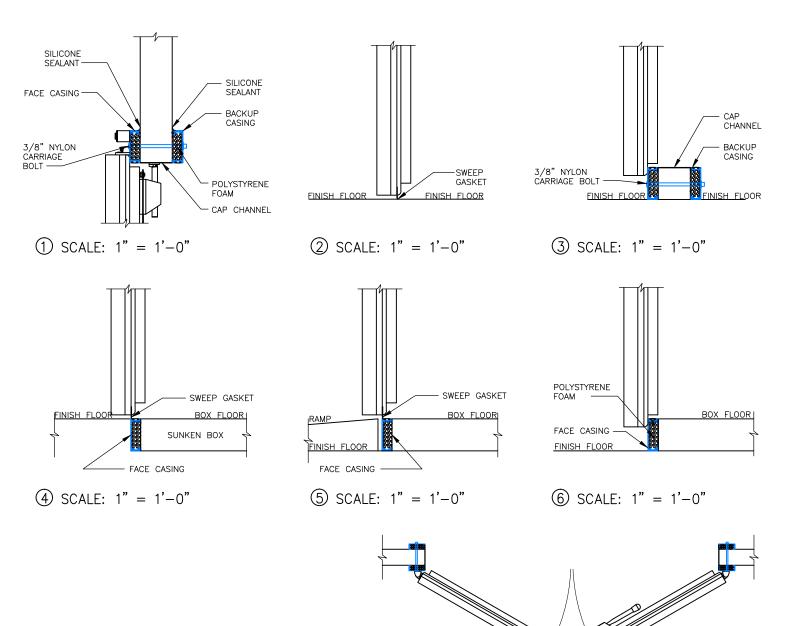

- 1 HEAD SWING DOOR
- ② SILL DETAIL SWEEP BOTTOM SWING DOOR
- SILL DETAIL HIGH SILL WITH STEP OVER
- 4 SILL DETAIL HIGH SILL WITH SUNKEN BOX FLOOR
- (5) SILL DETAIL HIGH SILL WITH REMOVABLE RAMP
- (6) SILL DETAIL HIGH SILL
- 7) JAMB DOUBLE SWING DOOR