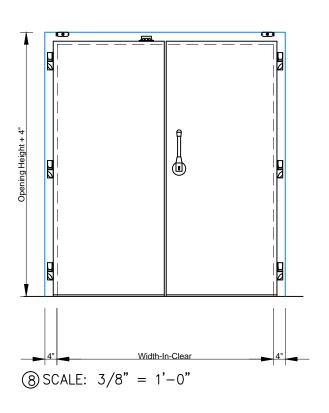

 $\bigcirc$  SCALE: 1/2" = 1'-0"

INDEX OF CONDITIONS - Page 1/4

**Double Swing Doors with Backup Casings and Cap Channels** 

Model EFD-DSD-1

**Bullet Hinges** 

Rotary Compression Latch with Multi-Point Latching

- 1 HEAD SWING DOOR
- ② SILL DETAIL SWEEP BOTTOM SWING DOOR
- SILL DETAIL HIGH SILL WITH STEP OVER
- 4 SILL DETAIL HIGH SILL WITH SUNKEN BOX FLOOR
- (5) SILL DETAIL HIGH SILL WITH REMOVABLE RAMP
- (6) SILL DETAIL HIGH SILL
- 7) JAMB DOUBLE SWING DOOR