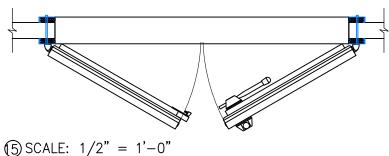

(5) JAMB - DOUBLE SWING DOORS

HIGH SILL - Page 4/4

Double Swing Doors with Backup Casings and Cap Channels

Model EFD-DSD-1

Bullet Hinges

Rotary Compression Latch with Multi-Point Latching

16 ELEVATION - HIGH SILL SWING DOORS (EXTERIOR)