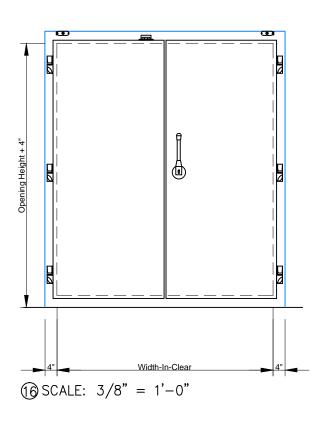

(7) SECTION - HIGH SILL SWING DOOR

(8) ELEVATION - HIGH SILL SWING DOORS (INTERIOR)

(19) JAMB - DOUBLE SWING DOORS