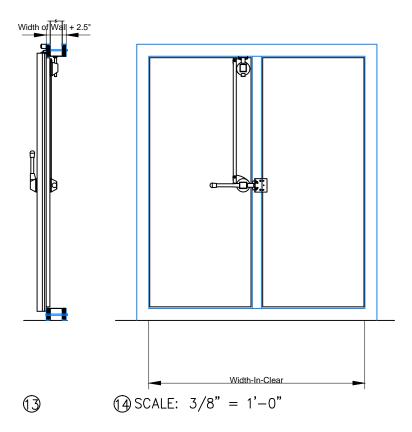

(5) JAMB - DOUBLE SWING DOORS

HIGH SILL - Page 4/4

Double Swing Doors with Backup Casings and Cap Channels

Model EFD-DSD-1

Bullet Hinges

Rotary Compression Latch with Multi-Point Latching

16 ELEVATION - HIGH SILL SWING DOORS (EXTERIOR)