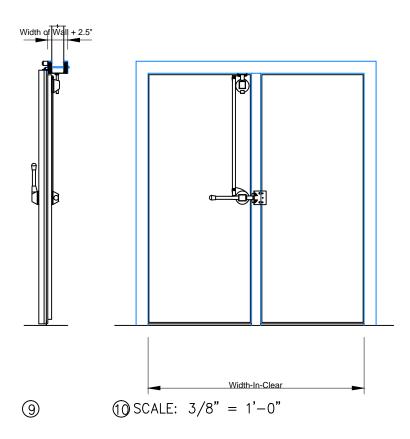

- 1 HEAD SWING DOOR
- ② SILL DETAIL SWEEP BOTTOM SWING DOOR
- SILL DETAIL HIGH SILL WITH STEP OVER
- 4 SILL DETAIL HIGH SILL WITH SUNKEN BOX FLOOR
- (5) SILL DETAIL HIGH SILL WITH REMOVABLE RAMP
- (6) SILL DETAIL HIGH SILL
- 7) JAMB DOUBLE SWING DOOR